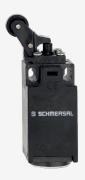

## T3K 236-02ZH

- slim design
- 1 Cable entry M 20 x 1.5
- Thermoplastic enclosure
- Good resistance to oil and petroleum spirit
- Wide range of alternative actuators
- 30 mm x 58,5 mm x 30 mm
- Actuation from bottom parallel to the switch, therefore only suitable for small housings.
- Double-insulated
- Mounting details to EN 50047
- Actuator heads can be repositioned by 4 x 90°