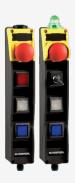

## BDF200-ST1-AS-NHK-SWS20-LTWH-LTBU-G24

- Integrated AS-Interface
- Pos 1: E-STOP with protective collar
- Pos 2: Key selector switch, 2 positions
- Pos 3: WHITE illuminated pushbutton
- Pos 4: BLUE illuminated pushbutton
- Indicator lamp G24 on top
- with connector plug M12 bottom
- slender shock-proof thermoplastic enclosure
- to be installed at an ergonomic favourable position
- to be fitted to commercial-off-the-shelf aluminium profiles