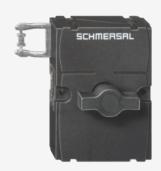

## **ACTUATOR AZM 170-B25-R-G1**

- Door hinge on right-hand side (View point towards the hazardous area)
- with Star grip
- Ergonomic operation
- No supplementary door-handle required
- No protruding actuator
- Simple mounting
- Several door-handles available
- Possibility to mount the own handles using a default square screw (8 mm)