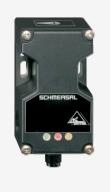

## BNS 16 ST1-AS D

- connector plug M12, bottom, 4-pole
- Safety sensor
- Thermoplastic enclosure
- no mechanical wear
- 40 mm x 90 mm x 39 mm
- Integrated AS-Interface
- Concealed mounting possible
- Long life
- Insensitive to transverse misalignment
- Insensitive to soiling
- AS-Interface LED and status display