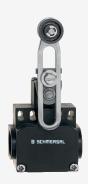

## TV7H 256-02Z

- 2 cable entries M 20 x 1.5
- Mounting details to EN 50047
- Thermoplastic enclosure
- Double-insulated
- 58 mm x 50,5 mm x 31 mm
- Good resistance to oil and petroleum spirit
- Wide range of alternative actuators
- Actuator heads can be repositioned by 4 x 90°
- only for positioning tasks
- Lever angle adjustable in 10° steps