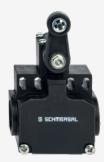

## TV1H 256-02Z

- 2 cable entries M 20 x 1.5
- Mounting details to EN 50047
- Thermoplastic enclosure
- Double-insulated
- 58 mm x 50,5 mm x 31 mm
- Good resistance to oil and petroleum spirit
- Wide range of alternative actuators
- Actuator heads can be repositioned by 4 x 90°
- Lever angle adjustable in 10° steps