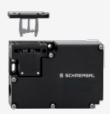

## AZM161SK-12/12RITU-024-B1

- 1 Cable entry M 20 x 1.5
- Screw connection
- Manual release, lateral
- Emergency exit, rear
- Compact design
- Interlock with protection against incorrect locking.
- Individual coding
- Coding level "High" according to ISO 14119
- Double-insulated
- · High holding force
- · Long life
- 130 mm x 90 mm x 30 mm
- Particularly suitable for sliding doors