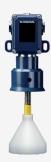

## **MAF/S 441-11Y**

- Level switch for silos and storage containers
- Aluminium enlosure, Detection cone
- Can be actuated from any direction
- Disabling at 30° deflection or in case of pressure from the bottom
- 1 Normally open contact (NO) / 1 Opener (NC)
- Mounting position vertical
- Ambient temperature -30 ... +90
- Protection class IP65