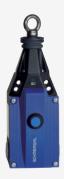

## **ZQ 900 ST-AS**

- AS-Interface M12 connector, bottom, can be rotated
- Metal enclosure
- one-side operation / wire up to 75 m long
- Release push button
- Position indicator
- Robust design
- Twisting of towing eye not possible
- External watertight collar
- wire pull and breakage detection
- Integrated AS-Interface
- Suitable for AS-i Power24