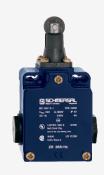

## ZR 355-02Z

- Snap action with constant contact pressure up to switching point
- 3 cable entries lateral M 20 x 1.5
- Metal enclosure
- Wide range of alternative actuators
- Good resistance to oil and petroleum spirit
- 66,7 mm x 76 mm x 38 mm
- Actuator heads can be repositioned by 4 x 90°
- Mounting details to EN 50041
- Switching points to EN 50041