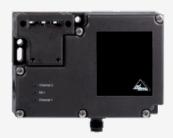

## **AZM 161 Z ST1-AS RA**

- Solenoid supply aus AS interface
- · Guard locking monitored
- Manual release
- Solenoid interlock
- Thermoplastic enclosure
- High holding force 2000
- 130 mm x 90 mm x 30 mm
- Interlock with protection against incorrect locking.
- Double-insulated
- Long life
- Integrated AS-Interface