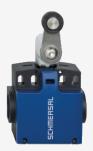

## PS226-Z11-H200

- $\bullet$  Quick connection technology as connection terminals rotated by  $45^{\circ}$
- cable entry 1 x M20 x 1,5
- thermoplastic enclosure with foldable latching cover
- Simple and quick to adjust the control elements by 45°.
- cable entry 2 x M20 x 1,5
- Design to EN 50047
- LED version available