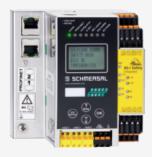

## **ASSG-2M-PN-RRSS**

- 2 AS interface master integrated
- Field bus gateway: PROFINET 10/100 MBaud with PROFIsafe
- Optional safety monitor for 2 AS-i circuits, 256 Devices
- 2 AS-i power supply unit decoupling with 2 x 4 A integrated; 1 power supply unit for 2 AS-i circuits possible
- Diagnostic interface: RS 232; alternatively through PROFINET connection; Web-Server integrated
- Controls up to 64 enabling circuits,
  - 2 enabling contacts with relay contacts 30 V / 3 A AC/DC integrated
  - 2 enabling contacts with integrated semi-conductor outputs 30 V / 0,5 A DC  $\,$