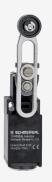

## TV7H 236-11ZUE

- slim design
- 1 Cable entry M 20 x 1.5
- Thermoplastic enclosure
- Good resistance to oil and petroleum spirit
- Wide range of alternative actuators
- 30 mm x 58,5 mm x 30 mm
- Double-insulated
- Mounting details to EN 50047
- Actuator heads can be repositioned by 4 x 90  $^\circ$
- only for positioning tasks
- Lever angle adjustable in 10° steps