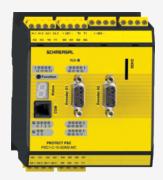

## PSC1-C-10-SDM2-MC

- Memory card
- Safe drive monitoring according to EN 61800-5-2 (SDM Safe Drive Monitoring) for up to 2 axes
- Modular expansion with up to 64 inputs / outputs
- 4 safe 2 A pp-switching semiconductor outputs, switchable to 2 safe p- / n-switching semiconductor outputs
- 14 safe inputs on the base module
- 2 Signalling outputs
- 2 safety relay contacts