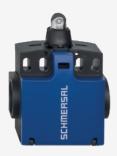

## PS226-T12-R200

- $\bullet$  Quick connection technology as connection terminals rotated by  $45^{\circ}$
- cable entry 1 x M20 x 1,5
- thermoplastic enclosure with foldable latching cover
- cable entry 2 x M20 x 1,5
- Design to EN 50047
- Simple and quick to adjust the control elements by 45°.
- LED version available