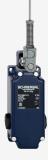

## MV4H 017-22Y

- 3 Cable entry M 20 x 1.5
- Metal enclosure
- 4 Contacts
- 67 mm x 130 mm x 43 mm (basic component)
- Actuator head can be repositioned in steps 4 x 90°
- Continuous adjustment of lever position 360°
- Lever can be transposed by 180°
- Elasticity of spring allows for inexact movement of actuator