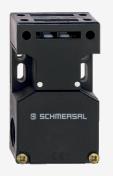

## AZ16-02ZVRK-M20

- 3 cable entries M 20 x 1.5
- Large wiring compartment
- Thermoplastic enclosure
- Double-insulated
- 52 mm x 90 mm x 30 mm
- Universal coding
- Long life
- High level of contact reliability with low voltages and currents
- Insensitive to soiling
- Slotted holes for adjustment, circular holes for location