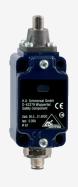

## **TR 335 ST-AS**

- AS-Interface M12 connector
- Metal enclosure
- Wide range of alternative actuators
- · Good resistance to oil and petroleum spirit
- 40,5 mm x 96 mm x 38 mm
- Actuator heads can be repositioned by 4 x 90°
- Mounting details to EN 50047
- AS-Interface LED and status display
- Integrated AS-Interface
- Suitable for AS-i Power24