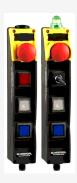

## BDF200-SD-NHK-SWS20-WS30-LTWH-G24

- integrated SD interface for use in SD interface systems
- Pos 1: E-STOP with protective collar
- Pos 2: Key selector switch, 2 positions
- Pos 3: Selector switch, 3 positions
- Pos 4: WHITE illuminated pushbutton
- Indicator lamp G24 on top
- slender shock-proof thermoplastic enclosure
- to be installed at an ergonomic favourable position
- to be fitted to commercial-off-the-shelf aluminium profiles
- E-STOP with electronic OSSDs