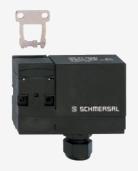

## **AZM 170-11ZRI-B1 24VAC/DC**

- 1 Cable entry M 20 x 1.5
- IDC method of termination
- · Manual release
- Double-insulated
- Individual coding
- Coding level "High" according to ISO 14119
- 90 mm x 84 mm x 30 mm
- · Compact design
- Interlock with protection against incorrect locking.
- · Long life
- · High holding force
- Particularly suitable for sliding doors