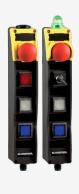

## BDF200-FB-NH-LT-LT-2875

- integrated FB interface for connection to the Safety-Field-Box SFB
- Pos 1: E-STOP
- Pos 2: illuminated pushbutton 2875 with changeable colors
- Pos 3: illuminated pushbutton 2875 with changeable colors
- Pos 4: illuminated pushbutton 2875 with changeable colors
- slender shock-proof thermoplastic enclosure
- to be installed at an ergonomic favourable position
- to be fitted to commercial-off-the-shelf aluminium profiles
- E-STOP with electronic OSSDs