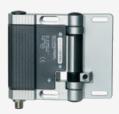

## HINGED SAFETY SWITCHES TVS410ST4-11/11IN

- connector plug M 16 x 1.5, 10-pole, bottom
- with fixed switching angle
- Metal enclosure
- Good resistance to oil and petroleum spirit
- For left or right hinged doors
- 141 mm x 115 mm x 21,5 mm
- Simple mounting, suitable for all conventional profile systems (30 ... 60 mm)