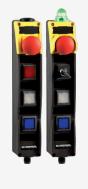

## BDF200-ST1-AS-NHK-LMRD-LTWH-LTGN

- Integrated AS-Interface
- with connector plug M12 bottom
- Pos 1: E-STOP with protective collar
- Pos 2: RED signal light
- Pos 3: WHITE illuminated pushbutton
- Pos 4: GREEN illuminated pushbutton
- slender shock-proof thermoplastic enclosure
- to be installed at an ergonomic favourable position
- to be fitted to commercial-off-the-shelf aluminium profiles