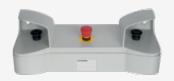

## SEPG05.3.3.1.22/95

- Emergency Stop button in metal version Ø 40 mm
- 2 black operating buttons (positioning parts) Ø 40 mm in Plasticdesign
- light alloy die-casting
- 2 part enclosure
- Stand and wall mounting possible
- Ergonomic operation
- The terminal blocks and relay can be mounted in the inner part
- Operating panel suitable for at least 8 additional command devices and indicator lights
- Holes drilled under the cover and central hole  $\emptyset = 22,3$ mm