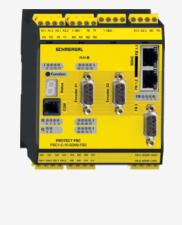

## PSC1-C-10-SDM2-FB2-PBPS

- Memory card
- Device in safety fieldbus networks
- integrated SD-Bus-Gateway
- Safe drive monitoring according to EN 61800-5-2 (SDM Safe Drive Monitoring) for up to 2 axes
- Modular expansion with up to 64 inputs / outputs
- 4 safe 2 A pp-switching semiconductor outputs, switchable to 2 safe p- / n-switching semiconductor outputs
- 14 safe inputs on the base module
- 2 Signalling outputs
- 2 safety relay contacts