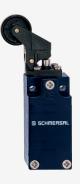

## EX-Z4K 235-02Z-3D

- Snap action with constant contact pressure up to switching point
- Metal enclosure
- Wide range of alternative actuators
- Good resistance to oil and petroleum spirit
- 30 mm x 63,5 mm x 30 mm
- Actuator heads can be repositioned by 4 x 90°
- Mounting details to EN 50047
- 1 Cable entry M 20 x 1.5
- Actuation from bottom parallel to the switch, therefore only suitable for small housings.