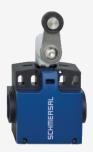

## PS226-Z12-H200

- $\bullet$  Quick connection technology as connection terminals rotated by  $45^{\circ}$
- cable entry 1 x M20 x 1,5
- thermoplastic enclosure with foldable latching cover
- Simple and quick to adjust the control elements by 45°.
- cable entry 2 x M20 x 1,5
- Design to EN 50047
- LED version available