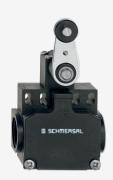

## ZV14H 256-02Z

- 2 cable entries M 20 x 1.5
- Snap action with constant contact pressure up to switching point
- Mounting details to EN 50047
- Thermoplastic enclosure
- Double-insulated
- 58 mm x 50,5 mm x 31 mm
- Good resistance to oil and petroleum spirit
- Wide range of alternative actuators
- Actuator heads can be repositioned by 4 x 90°
- Lever angle adjustable in 10° steps