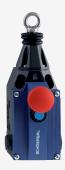

## **ZQ 900-11N**

- 3 cable entries M 20 x 1.5
- Metal enclosure
- one-side operation / wire up to 75 m long
- Release push button
- Position indicator
- Robust design
- Large wiring compartment
- Twisting of towing eye not possible
- External watertight collar
- wire pull and breakage detection