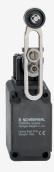

## Z4V7H 336-11Z-2272/2654

- only for positioning tasks
- Design to EN 50041
- Thermoplastic enclosure
- Lever angle adjustable in 10° steps
- Double-insulated
- Good resistance to oil and petroleum spirit
- Wide range of alternative actuators
- Actuator heads can be repositioned by 4 x 90°
- 1 Cable entry M 20 x 1.5