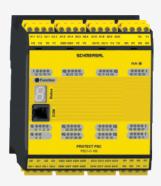

## **DATASHEET**

## **PSC1-C-100**

- Modularly expandable to up to 272 safe inputs / outputs
- Safe spindle monitoring To EN 61800-5-2 (Safe Drive Monitoring) for up to 12 spindles
- 4 safe 2 A pp-switching semiconductor outputs, switchable to 2 safe p-/n-switching semiconductor outputs
- 14 safe inputs on the base module
- 20 switchable, safe inputs / outputs
- 6 Signalling outputs
- 2 safety relay contacts