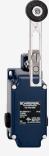

## UV7H 434Y-S1+OE3

- Metal enclosure
- 4 Contacts
- 62 mm x 127 mm x 50 mm (basic component)
- Switching points and contact function adjustable
- 3 cable entries M 20 x 1.5
- Actuator head can be repositioned in steps 4 x 90°
- Continuous adjustment of lever position 360°
- Lever can be transposed by 180°