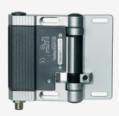

## HINGED SAFETY SWITCHES TVS410ST4-11/11AN

- connector plug M 16 x 1.5, 10-pole, bottom
- with fixed switching angle
- Metal enclosure
- Good resistance to oil and petroleum spirit
- For left or right hinged doors
- 141 mm x 115 mm x 21,5 mm
- Simple mounting, suitable for all conventional profile systems (30 ... 60 mm)