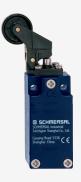

## **Z4K 235-02Z**

- Snap action with constant contact pressure up to switching point
- 1 Cable entry M 20 x 1.5
- Metal enclosure
- Wide range of alternative actuators
- Good resistance to oil and petroleum spirit
- 30 mm x 63,5 mm x 30 mm
- Actuator heads can be repositioned by 4 x 90°
- Mounting details to EN 50047
- Actuation from bottom parallel to the switch, therefore only suitable for small housings.