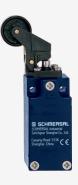

## T4K 235-20ZH

- 1 Cable entry M 20 x 1.5
- Metal enclosure
- Wide range of alternative actuators
- Good resistance to oil and petroleum spirit
- 30 mm x 63,5 mm x 30 mm
- Actuator heads can be repositioned by 4 x 90°
- Mounting details to EN 50047
- Actuation from bottom parallel to the switch, therefore only suitable for small housings.