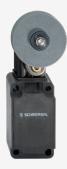

## Roller lever - rubber roller Ø 50mm

- 1 Cable entry M 20 x 1.5
- Also available with large rubber roller
- Lever angle adjustable in 10° steps
- Design to EN 50041
- Thermoplastic enclosure
- suitable for elevators
- Double-insulated
- Good resistance to oil and petroleum spirit
- Wide range of alternative actuators
- Actuator heads can be repositioned by 4 x 90°