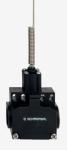

## **ZAF 256-11Z**

- 2 cable entries M 20 x 1.5
- only for positioning tasks
- Can be actuated from any direction
- Mounting details to EN 50047
- Thermoplastic enclosure
- Double-insulated
- 58 mm x 50,5 mm x 31 mm
- Good resistance to oil and petroleum spirit
- Wide range of alternative actuators
- Actuator heads can be repositioned by 4 x 90°