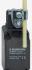

## T4V10H 336-02Z

- 1 Cable entry M 20 x 1.5
- only for positioning tasks
- Design to EN 50041
- Thermoplastic enclosure
- Lever angle adjustable in 10° steps
- Double-insulated
- Good resistance to oil and petroleum spirit
- Wide range of alternative actuators
- Actuator heads can be repositioned by 4 x 90°