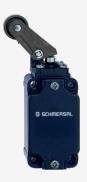

## Z3K 335-11Z-M20

- Snap action with constant contact pressure up to switching point
- 1 Cable entry M 20 x 1.5
- Metal enclosure
- Wide range of alternative actuators
- Good resistance to oil and petroleum spirit
- 40,5 mm x 76 mm x 38 mm
- Actuator heads can be repositioned by 4 x 90°
- Design to EN 50041
- Actuation from bottom parallel to the switch, therefore only suitable for small housings.