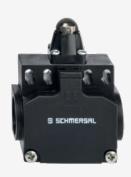

## ZR 256-02Z-M20

- 2 cable entries M 20 x 1.5
- Snap action with constant contact pressure up to switching point
- Mounting details to EN 50047
- Thermoplastic enclosure
- Double-insulated
- 58 mm x 50,5 mm x 31 mm
- Good resistance to oil and petroleum spirit
- Wide range of alternative actuators
- Actuator heads can be repositioned by 4 x 90°