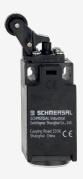

## T3K 236-11Z-M20-1297

- Housing with transverse slotted holes
- Thermoplastic enclosure
- Good resistance to oil and petroleum spirit
- Wide range of alternative actuators
- 30 mm x 58,5 mm x 30 mm
- Actuation from bottom parallel to the switch, therefore only suitable for small housings.
- Double-insulated
- Mounting details to EN 50047
- Actuator heads can be repositioned by  $4 \times 90^\circ$