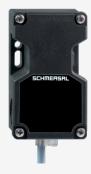

## **CSS 8-16-2P+D-M-LST**

- Cable with connector M12, 8-pole
- Comfortable diagnostics through sensor LED and electronic signalling output
- NOTICE: Not available! (Replacement: RSS16)
- Thermoplastic enclosure
- Electronic contact-free, coded system
- Misaligned actuation possible
- 55 mm x 93 mm x 39.5 mm
- High repeat accuracy of the switching points
- Max. length of the sensor chain 200 m
- Early warning when operating near the limit of the sensor's hysteris range
- Self-monitoring series-wiring of 16 sensors
- 2 short-circuit proof PNP safety outputs