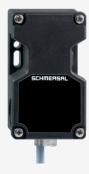

## CSS 8-16-2P+D-E-L

- Pre-wired cable 5-pole
- Comfortable diagnostics through sensor LED and electronic signalling output
- NOTICE: Not available! (Replacement: RSS16)
- Thermoplastic enclosure
- Electronic contact-free, coded system
- Misaligned actuation possible
- 55 mm x 93 mm x 39.5 mm
- High repeat accuracy of the switching points
- Max. length of the sensor chain 200 m
- Early warning when operating near the limit of the sensor's hysteris range
- Self-monitoring series-wiring of 16 sensors
- 2 short-circuit proof PNP safety outputs