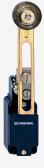

## **MV7H 330-11Y-RMS**

- Metal enclosure
- Long life
- 40 mm x 76 mm x 40 mm (basic component)
- Suitable for low actuating speeds
- 1 Cable entry M 20 x 1.5
- free of silicon
- proved in power station applications
- Actuator head can be repositioned in steps 4 x 90°
- Continuous adjustment of lever position 360°
- Lever can be transposed by 180°