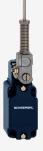

## MV4H 330-11Y-1366

- Metal enclosure
- Long life
- 40 mm x 76 mm x 40 mm (basic component)
- Suitable for low actuating speeds
- 1 Cable entry M 20 x 1.5
- free of silicon
- proved in power station applications
- Actuator head can be repositioned in steps 4 x 90°
- Continuous adjustment of lever position 360°
- Lever can be transposed by 180°