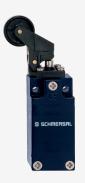

## T4K 235-20Z

- 1 Cable entry M 20 x 1.5
- Metal enclosure
- Wide range of alternative actuators
- Good resistance to oil and petroleum spirit
- 30 mm x 63,5 mm x 30 mm
- Actuator heads can be repositioned by 4 x 90°
- Mounting details to EN 50047
- Actuation from bottom parallel to the switch, therefore only suitable for small housings.