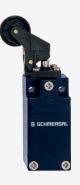

## T4K 235-02Z-M20

- 1 Cable entry M 20 x 1.5
- Metal enclosure
- Wide range of alternative actuators
- Good resistance to oil and petroleum spirit
- 30 mm x 63,5 mm x 30 mm
- Actuator heads can be repositioned by 4 x 90°
- Mounting details to EN 50047
- Actuation from bottom parallel to the switch, therefore only suitable for small housings.