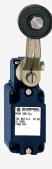

## MV3H 330-11Y-RMS-1164

- Metal enclosure
- Long life
- 40 mm x 76 mm x 40 mm (basic component)
- Suitable for low actuating speeds
- 1 Cable entry M 20 x 1.5
- free of silicon
- proved in power station applications
- Actuator head can be repositioned in steps 4 x 90°
- Continuous adjustment of lever position 360°
- Lever can be transposed by 180°