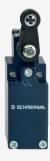

## **ZV1H 235-02Z**

- Snap action with constant contact pressure up to switching point
- 1 Cable entry M 20 x 1.5
- Metal enclosure
- Wide range of alternative actuators
- Good resistance to oil and petroleum spirit
- 30 mm x 63,5 mm x 30 mm
- Actuator heads can be repositioned by 4 x 90°
- Mounting details to EN 50047
- Lever angle adjustable in 10° steps